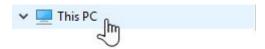

2. Right-click on Windows button icon on the lower part of your screen and then select "File Explorer":

3. Right click on "This PC" in left frame:

4. Select "Map Network Drive" option:

5. New pop-up box will appear. Change to the G: Drive and complete it by adding your department folder