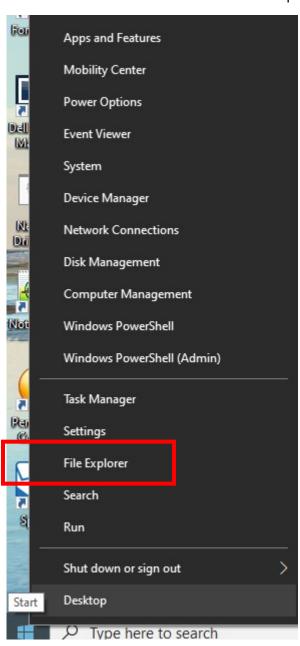

2. Right-click on Windows button icon on the lower part of your screen and then select "File Explorer":

3. Right click on "This PC" in left frame:

4. Select "Map Network Drive" option:

5. New pop-up box will appear. Change to the G: Drive and complete it by adding your department folder