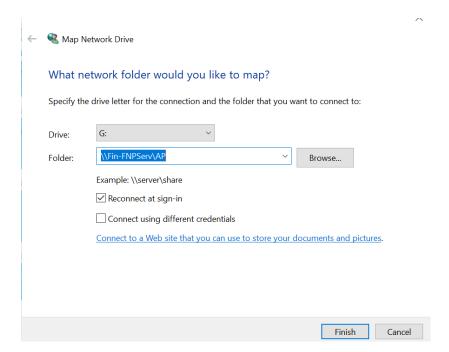

2. Right-click on Windows button icon on the lower part of your screen and then select "File Explorer":

3. Right click on "This PC" in left frame:

4. Select "Map Network Drive" option:

5. New pop-up box will appear. Change to the G: Drive and complete it by adding your department folder

- 6. Click on the "Finish" button
- 7. G: Drive will appear in your network drive listing as

8. Please call the IT Service Helpline at x8-HLPU or 215-898-4578 with any further questions.