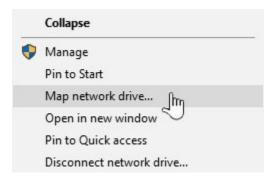

2. Right-click on Windows button icon on the lower part of your screen and then select "File Explorer":

3. Right click on "This PC" in left frame:

4. Select "Map Network Drive" option:

5. New pop-up box will appear. Change to the G: Drive and complete it by adding your department folder